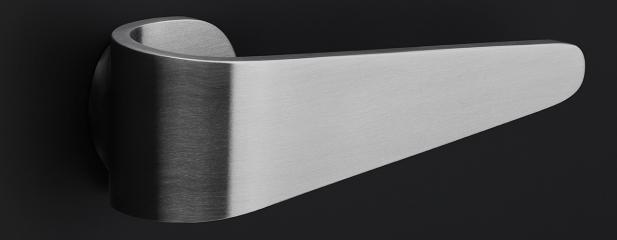

# **FOLD**by Tord Boontie

Our FOLD series by Tord Boontje differs fundamentally from traditional models in the way it innovatively blends the classic components of a door fitting – rosette, neck, and handle – into one single element. This is achieved thanks to an astute system with mounting akin to a bayonet system. The result is a door handle that appears to float elegantly on the door. The FOLD's single-piece handle is the first of its kind and the reason the design is considered a masterpiece – it came as no surprise when it received the Red Dot Design Award. The jury said that 'it is not only the technical concept of this door handle that is innovative, but also the implementation of the design down to the last ingenious detail.'

#### **FOLD** by Tord Boontje

The FOLD series is a total concept collection consisting of door, window, and furniture fittings.