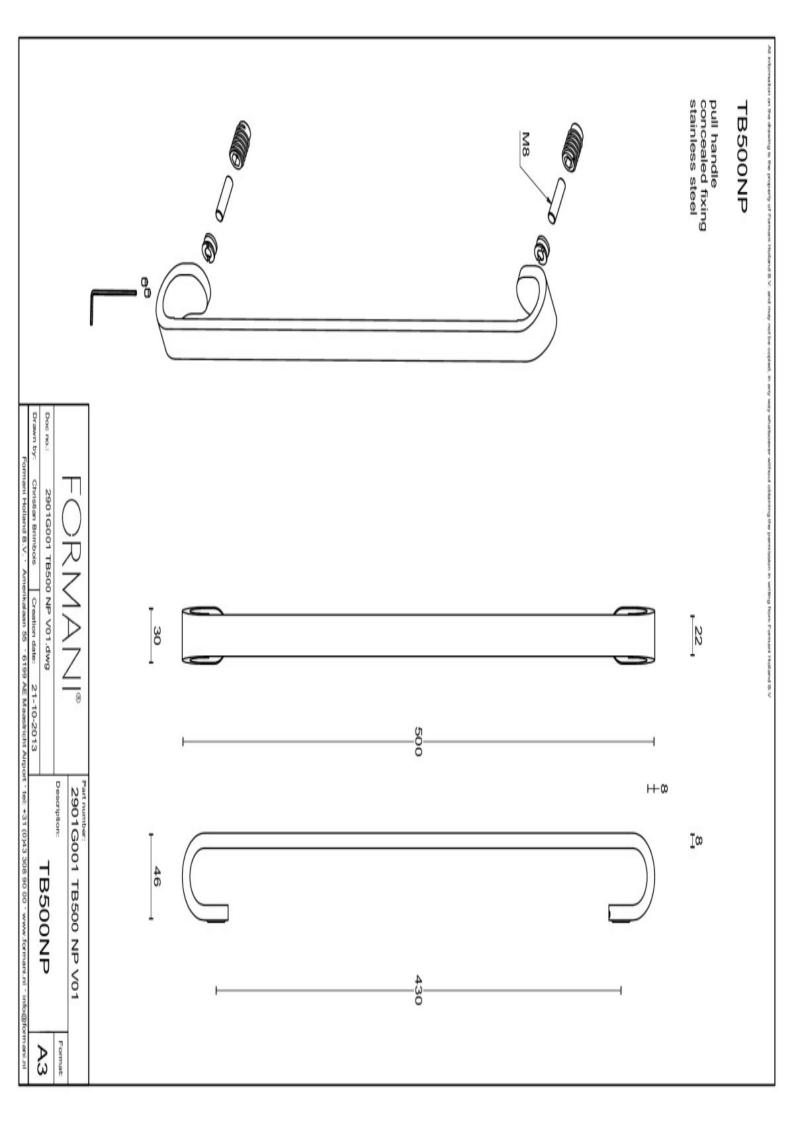

### TB500NP

pull handle including concealed fixings

#### **Product information**

Code: 2901G001INXX1 Finish: satin stainless steel

UNIT: Piece Collection: FOLD Designer: Tord Boontje EAN code: 8718009218204

#### **Finishes**

satin stainless steel

TB500NP / 2901G001INXX1 4-6-2025